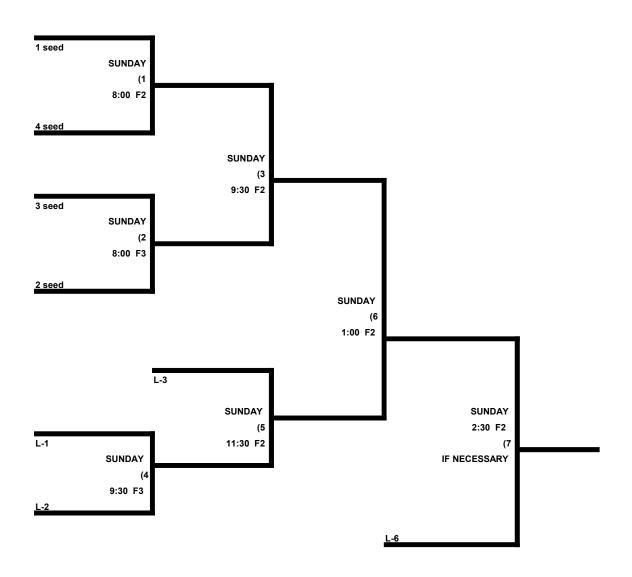

# Men's 60 Silver Division (AAA / AA) (all games to be played at Goshen Davies Park)

#### FORMAT:

5 Game Guarantee

Full round robin with all teams advancing to double elimination