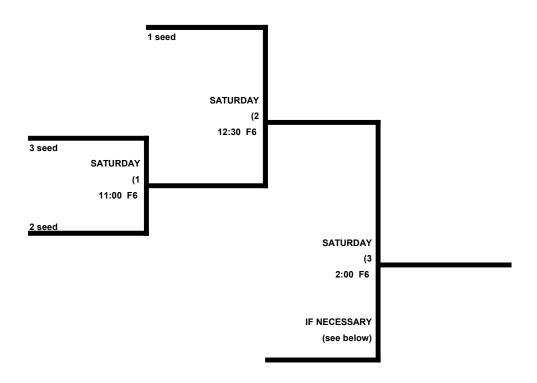

# Men's 70 / 75 Gold Division (Major / AAA ) (all games to be played at Goshen Davies Park)

NOTE- Game 3 will be played ONLY if an unbeaten team suffers it's 1<sup>st</sup> loss of the tournament in Game 2

### SATURDAY (October 19<sup>th</sup>)

|       | F2                | F3                | F6                   |
|-------|-------------------|-------------------|----------------------|
| 8:00  | 65 silver #1      | 65 silver #2      | 70 / 75 gold (1 v 3) |
| 9:30  | 65 silver #3      | 65 silver #4      | 70 / 75 gold (1 v 2) |
| 11:00 | 60 silver (1 v 2) | 60 silver (3 v 4) | 70 / 75 gold #1      |
| 12:30 | 65 silver #5      | 60 silver (1 v 3) | 70 / 75 gold #2      |
| 2:00  | 65 silver #6 (CH) | 60 silver (2 v 4) | 70 / 75 gold #3      |
| 3:30  | 65 silver #7 (IF) | 60 silver (2 v 3) | 60 silver (1 v 4)    |