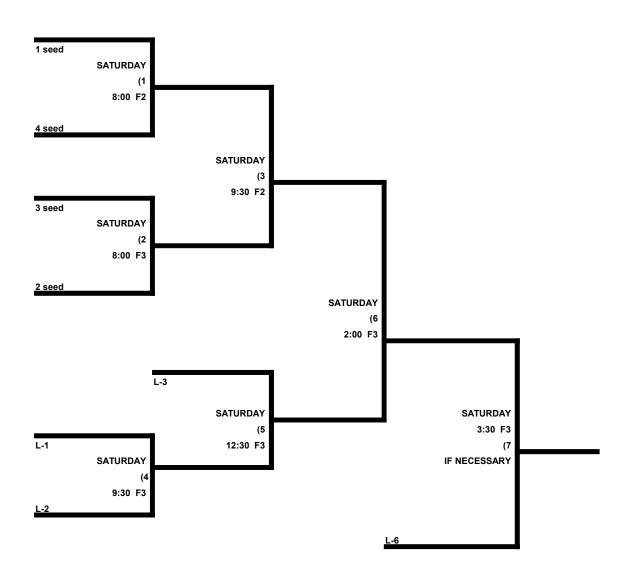

# Men's 65 Silver Division (AAA / AA) (all games to be played at Goshen Davies Park)

#### FORMAT:

5 Game Guarantee

Full round robin with all teams advancing to double elimination